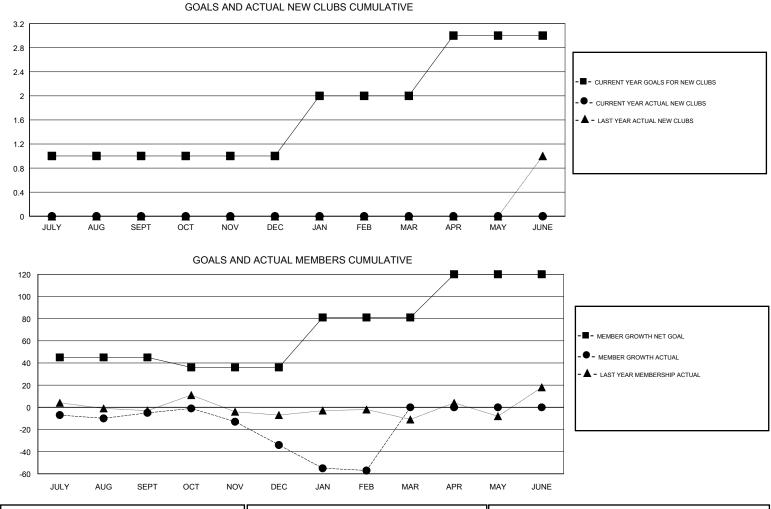

## LOCATION PRINCE EDWARD ISLAND

GMT CA

|                       | Club          | S         |               | Members               |                           |                         |                                                    |  |
|-----------------------|---------------|-----------|---------------|-----------------------|---------------------------|-------------------------|----------------------------------------------------|--|
| RESULTS FOR 2017-2018 |               |           |               | RESULTS FOR 2017-2018 |                           |                         |                                                    |  |
| QUARTER               | NEW CLUB GOAL | NEW CLUBS | DROPPED CLUBS | QUARTER               | MEMBER GROWTH NET<br>GOAL | MEMBER GROWTH<br>ACTUAL | DROPPED<br>MEMBERS ACTUAL<br>(including transfers) |  |
| JULY/AUG/SEPT         | 1             | 0         | 0             | JULY/AUG/SEPT         | 45                        | 27                      | 30                                                 |  |
| OCT/NOV/DEC           | 0             | 0         | 1             | OCT/NOV/DEC           | -9                        | 44                      | 68                                                 |  |
| JAN/FEB/MAR           | 1             | 0         | 1             | JAN/FEB/MAR           | 45                        | 52                      | 50                                                 |  |
| APR/MAY/JUNE          | 1             | 0         | 0             | APR/MAY/JUNE          | 39                        | 0                       | 0                                                  |  |